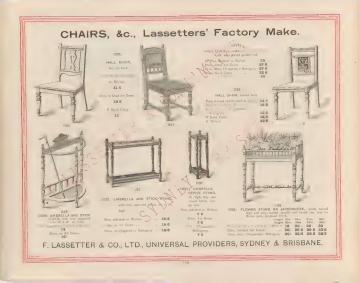

x sft. Sin., glass tore, by 10m.

Fine, storted and finished as Wahnit 11.6 Pire, Snished as Art Green 13/8 Pire, finished as Chippendale Mahogany





(E24) HAT AND CLOAK RAIL, fitted with braves hit and cloak hooks. Pise, sturned and polished as Walmat ... m. glt. 6m. 6,6 qit 7/-Pise, fitushed as Art Green ... ... n. 7/16 ... 9-



(H2b) HAT AND GLOAK BRACKET, Hu mil at top, recred spindle scenare, form leves looks bevilled ploter mirror in outpre, aft x th, Sin, glass up by Sin.

| 1     | barred  | 85   | Walcot      |          | 10;6 |
|-------|---------|------|-------------|----------|------|
| Pine, | stalied | ją s | Art Green   |          | 12/- |
| Pine  | sia ned | 72   | Chappendile | Mahogany | 12/- |

F. LASSETTER & CO., LTD., UNIVERSAL PROVIDERS, SYDNEY & BRISBANE.

- 157





#### BOOKCASES, Lassetters' Factory Make.



#### 4

| .1.36. | BOOKCASE Best In as      |         |    |          |       |
|--------|--------------------------|---------|----|----------|-------|
|        | at to perioded on dense  | Mahapar |    | 1 + 15 - | ble - |
|        | shares, corlosed place a |         |    |          |       |
|        | sented pagasers as the   | pressed |    | d 11.    |       |
|        | aft to ande              |         | £8 | 10       | 0     |
| and E  | s white bils her od      |         | 9  | 10       | 0     |
| 1 <    | ad Wared                 |         | 10 | 15       | 0     |

double and a the Bankama Sir and

Har BOOKCASE, set or on one optimal high second with second proceedings and devices process research on the research contraction on